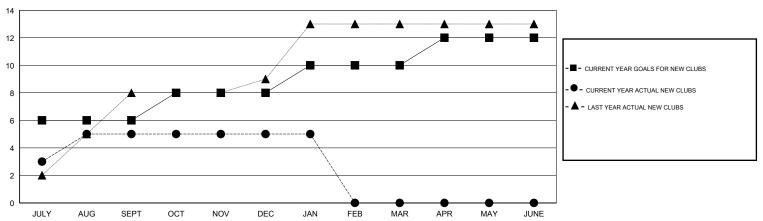

## GOALS AND ACTUAL NEW CLUBS CUMULATIVE

0

0

#### Mahesh Pasqual **LOCATION INDIA** Clubs RESULTS FOR 2015-2016 NEW CLUB NEW CLUBS DROPPED NET QUARTER GOAL CLUBS GAIN/LOSS JULY/AUG/SEPT 2 0 -1 OCT/NOV/DEC

0

0

2

2

| Members               |                    |                                     |                    |                  |  |  |
|-----------------------|--------------------|-------------------------------------|--------------------|------------------|--|--|
| RESULTS FOR 2015-2016 |                    |                                     |                    |                  |  |  |
| QUARTER               | NEW MEMBER<br>GOAL | CHARTER AND<br>NEW MEMBERS<br>ADDED | DROPPED<br>MEMBERS | NET<br>GAIN/LOSS |  |  |
| JULY/AUG/SEPT         | 100                | 434                                 | 240                | 194              |  |  |
| OCT/NOV/DEC           | 340                | 153                                 | 195                | -42              |  |  |
| JAN/FEB/MAR           | 140                | 69                                  | 16                 | 53               |  |  |
| APR/MAY/JUNE          | 90                 | 0                                   | 0                  | 0                |  |  |