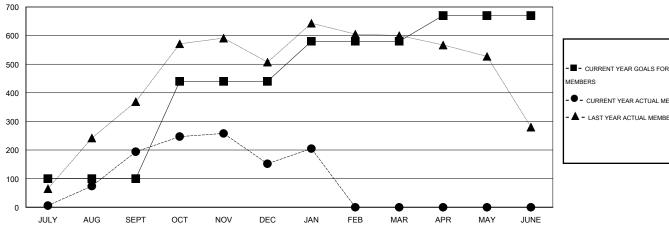

### GOALS AND ACTUAL MEMBERS CUMULATIVE

| -■- CURRENT YEAR GOALS FOR NEW    |  |  |  |  |
|-----------------------------------|--|--|--|--|
| MEMBERS                           |  |  |  |  |
| - ● - CURRENT YEAR ACTUAL MEMBERS |  |  |  |  |
| - A - LAGT VEAD ACTUAL MEMBERS    |  |  |  |  |

#### Mahesh Pasqual **LOCATION INDIA** Clubs RESULTS FOR 2015-2016 NEW CLUB NEW CLUBS DROPPED NET QUARTER GOAL CLUBS GAIN/LOSS JULY/AUG/SEPT 2 0 -1 OCT/NOV/DEC

0

0

2

2

| Members               |                    |                                     |                    |                  |  |  |
|-----------------------|--------------------|-------------------------------------|--------------------|------------------|--|--|
| RESULTS FOR 2015-2016 |                    |                                     |                    |                  |  |  |
| QUARTER               | NEW MEMBER<br>GOAL | CHARTER AND<br>NEW MEMBERS<br>ADDED | DROPPED<br>MEMBERS | NET<br>GAIN/LOSS |  |  |
| JULY/AUG/SEPT         | 100                | 434                                 | 240                | 194              |  |  |
| OCT/NOV/DEC           | 340                | 153                                 | 195                | -42              |  |  |
| JAN/FEB/MAR           | 140                | 69                                  | 16                 | 53               |  |  |
| APR/MAY/JUNE          | 90                 | 0                                   | 0                  | 0                |  |  |